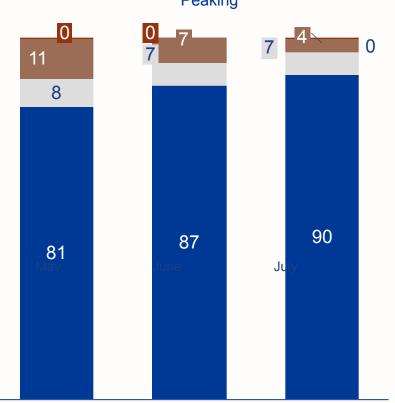

| 6226                        | 29371                           | 6264                  | 1406                |                                       |



Generation performance for the week 07 Aug 2023 to 11 Aug 2023 (\*4-day average week)





Generation performance for the week 07 Aug 2023 to 11 Aug 2023 (\*4-day average week)





Generation performance for the week: Comparison (\*4-day average week)







THE PRESIDENCY REPUBLIC OF SOUTH AFRICA



## **POWER STATION PERFORMANCE**





## GENERATION PERFORMANCE – EAF > 60% MAY | JUNE | JULY 2023



OCLF UCLF PCLF EAF



# GENERATION PERFORMANCE – EAF 40-59% MAY | JUNE | JULY 2023











## GENERATION PERFORMANCE – EAF < 40% MAY | JUNE | JULY 2023









## **GENERATION PERFORMANCE:** PEAKING STATIONS



Peaking