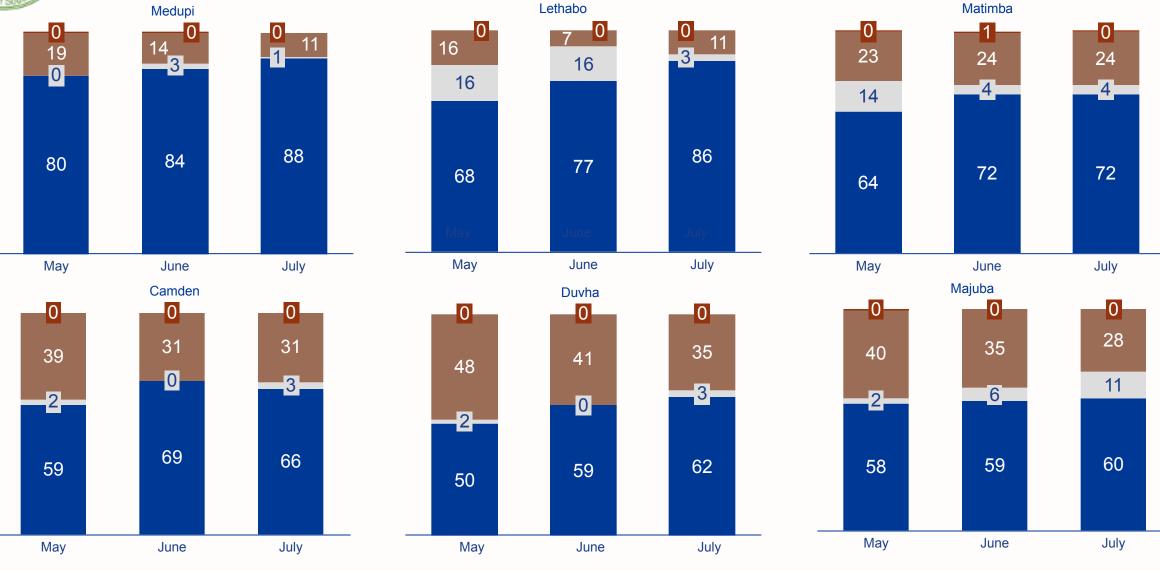

## GENERATION PERFORMANCE – EAF > 60% MAY | JUNE | JULY 2023

OCLF UCLF PCLF EAF