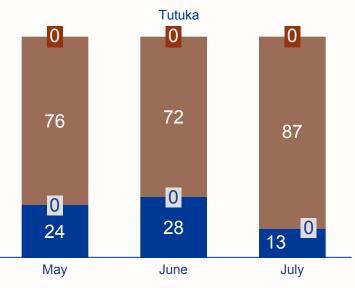

| 4115                       | 15022                                              | 6226                        | 29371                           | 6264                  | 1406                |                                       |



Generation performance for the week 07 Aug 2023 to 11 Aug 2023 (\*4-day average week)





Generation performance for the week 07 Aug 2023 to 11 Aug 2023 (\*4-day average week)





Generation performance for the week: Comparison (\*4-day average week)







THE PRESIDENCY REPUBLIC OF SOUTH AFRICA



## **POWER STATION PERFORMANCE**





## GENERATION PERFORMANCE – EAF > 60% MAY | JUNE | JULY 2023



OCLF UCLF PCLF EAF



# GENERATION PERFORMANCE – EAF 40-59% MAY | JUNE | JULY 2023











## GENERATION PERFORMANCE – EAF < 40% MAY | JUNE | JULY 2023









## **GENERATION PERFORMANCE:** PEAKING STATIONS



Peaking