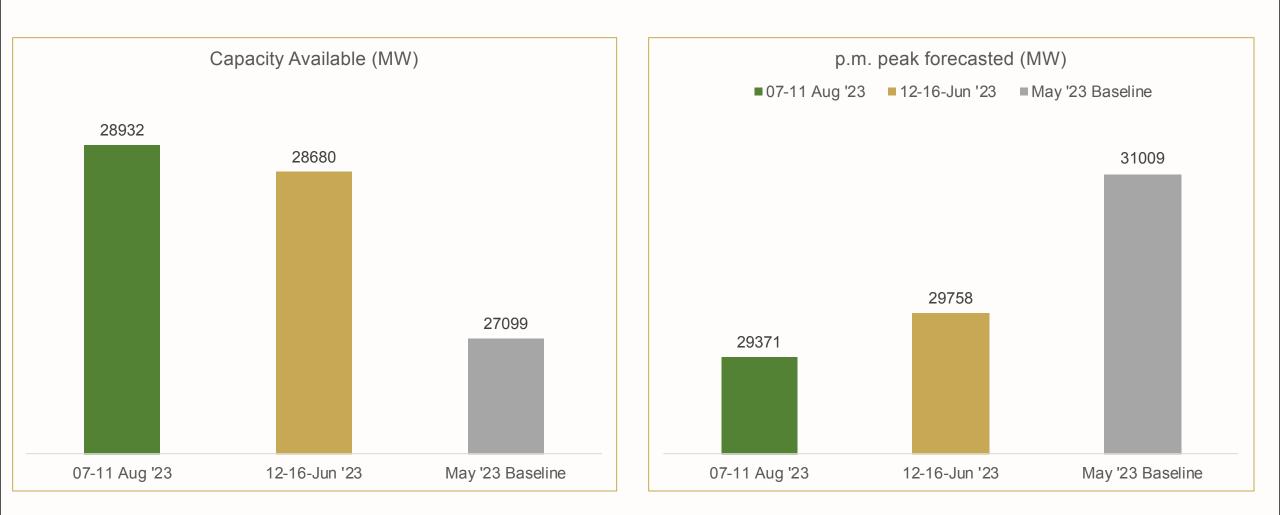

#### GENERATION OUTLOOK FOR PERIOD 07 Aug 2023 - 11 Aug 2023 (4-Day Week Avg)

| Date<br>(08:00 daily) | Capacity<br>Available<br>(MW) | Planned<br>outages<br>(MW) | UCLF, Partial<br>Losses &<br>outage<br>delays (MW) | Partial Load<br>Losses (MW) | p.m. peak<br>forecasted<br>(MW) | Units at Risk<br>(MW) | Outage Slip<br>(MW) | Load<br>Shedding<br>Stages<br>(range) |
|-----------------------|-------------------------------|----------------------------|----------------------------------------------------|-----------------------------|---------------------------------|-----------------------|---------------------|---------------------------------------|
| 07-Aug-23             | 28423                         | 3971                       | 15315                                              | 5768                        | 30606                           | 6137                  | 1406                | Stage 1/4                             |
| 08-Aug-23             | 29539                         | 3841                       | 15054                                              | 6580                        | 29154                           | 6712                  | 1406                | Stage 1/3                             |
| 09-Aug-23             |                               |                            |                                                    |                             |                                 |                       |                     |                                       |
| 10-Aug-23             | 29790                         | 4324                       | 14010                                              | 6193                        | 29617                           | 6102                  | 1406                | Stage 3                               |
| 11-Aug-23             | 27976                         | 4324                       | 15707                                              | 6363                        | 28105                           | 6103                  | 1406                | Stage 3                               |
| Average               | 28932                         | 4115                       | 15022                                              | 6226                        | 29371                           | 6264                  | 1406                |                                       |

Generation performance for the week 07 Aug 2023 to 11 Aug 2023 (\*4-day average week)

Generation performance for the week 07 Aug 2023 to 11 Aug 2023 (\*4-day average week)

Generation performance for the week: Comparison (\*4-day average week)