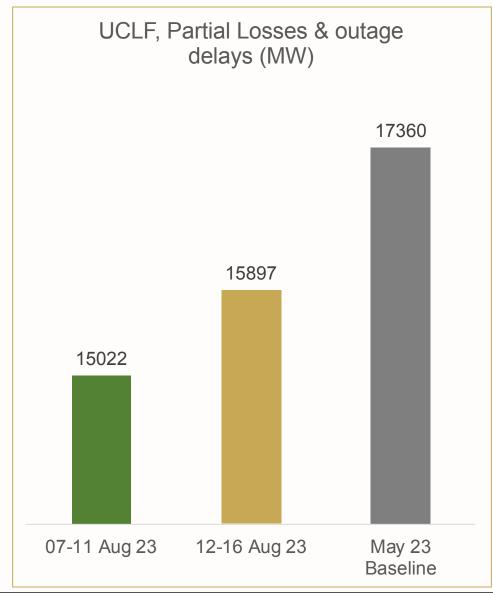

#### GENERATION OUTLOOK FOR PERIOD 07 Aug 2023 - 11 Aug 2023 (4-Day Week Avg)

| Date<br>(08:00 daily) | Capacity<br>Available<br>(MW) | Planned<br>outages<br>(MW) | UCLF, Partial<br>Losses &<br>outage<br>delays (MW) | Partial Load<br>Losses (MW) | p.m. peak<br>forecasted<br>(MW) | Units at Risk<br>(MW) | Outage Slip<br>(MW) | Load<br>Shedding<br>Stages<br>(range) |
|-----------------------|-------------------------------|----------------------------|----------------------------------------------------|-----------------------------|---------------------------------|-----------------------|---------------------|---------------------------------------|
| 07-Aug-23             | 28423                         | 3971                       | 15315                                              | 5768                        | 30606                           | 6137                  | 1406                | Stage 1/4                             |
| 08-Aug-23             | 29539                         | 3841                       | 15054                                              | 6580                        | 29154                           | 6712                  | 1406                | Stage 1/3                             |
| 09-Aug-23             |                               |                            |                                                    |                             |                                 |                       |                     |                                       |
| 10-Aug-23             | 29790                         | 4324                       | 14010                                              | 6193                        | 29617                           | 6102                  | 1406                | Stage 3                               |
| 11-Aug-23             | 27976                         | 4324                       | 15707                                              | 6363                        | 28105                           | 6103                  | 1406                | Stage 3                               |
| Average               | 28932                         | 4115                       | 15022                                              | 6226                        | 29371                           | 6264                  | 1406                |                                       |

Generation performance for the week 07 Aug 2023 to 11 Aug 2023 (\*4-day average week)

Generation performance for the week 07 Aug 2023 to 11 Aug 2023 (\*4-day average week)

Generation performance for the week: Comparison (\*4-day average week)