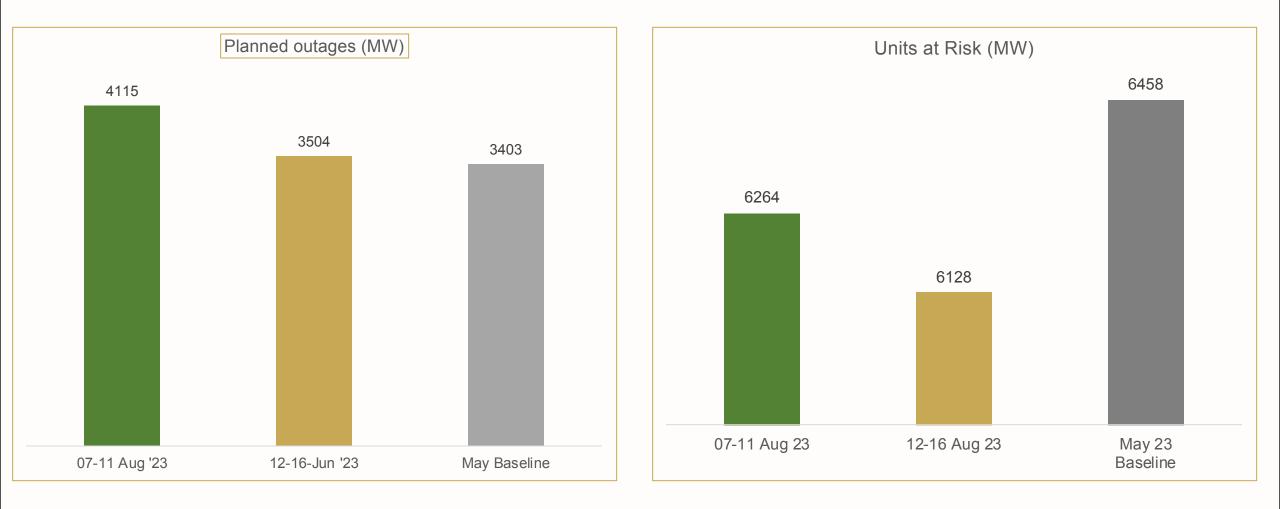

#### GENERATION OUTLOOK FOR PERIOD 07 Aug 2023 - 11 Aug 2023 (4-Day Week Avg)

| Date<br>(08:00 daily) | Capacity<br>Available<br>(MW) | Planned<br>outages<br>(MW) | UCLF, Partial<br>Losses &<br>outage<br>delays (MW) | Partial Load<br>Losses (MW) | p.m. peak<br>forecasted<br>(MW) | Units at Risk<br>(MW) | Outage Slip<br>(MW) | Load<br>Shedding<br>Stages<br>(range) |
|-----------------------|-------------------------------|----------------------------|----------------------------------------------------|-----------------------------|---------------------------------|-----------------------|---------------------|---------------------------------------|
| 07-Aug-23             | 28423                         | 3971                       | 15315                                              | 5768                        | 30606                           | 6137                  | 1406                | Stage 1/4                             |
| 08-Aug-23             | 29539                         | 3841                       | 15054                                              | 6580                        | 29154                           | 6712                  | 1406                | Stage 1/3                             |
| 09-Aug-23             |                               |                            |                                                    |                             |                                 |                       |                     |                                       |
| 10-Aug-23             | 29790                         | 4324                       | 14010                                              | 6193                        | 29617                           | 6102                  | 1406                | Stage 3                               |
| 11-Aug-23             | 27976                         | 4324                       | 15707                                              | 6363                        | 28105                           | 6103                  | 1406                | Stage 3                               |
| Average               | 28932                         | 4115                       | 15022                                              | 6226                        | 29371                           | 6264                  | 1406                |                                       |

Generation performance for the week 07 Aug 2023 to 11 Aug 2023 (\*4-day average week)

Generation performance for the week 07 Aug 2023 to 11 Aug 2023 (\*4-day average week)

Generation performance for the week: Comparison (\*4-day average week)