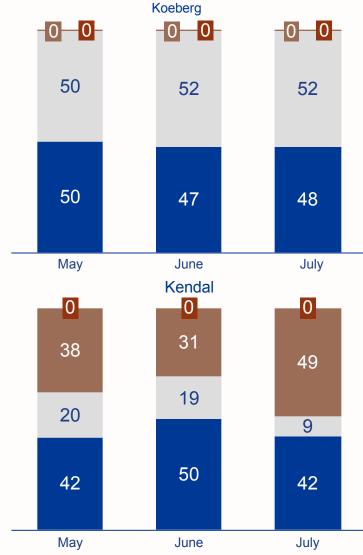

|
| Average               | 28932                         | 4115                       | 15022                                              | 6226                        | 29371                           | 6264                  | 1406                |                                       |



Generation performance for the week 07 Aug 2023 to 11 Aug 2023 (\*4-day average week)





Generation performance for the week 07 Aug 2023 to 11 Aug 2023 (\*4-day average week)





Generation performance for the week: Comparison (\*4-day average week)







THE PRESIDENCY REPUBLIC OF SOUTH AFRICA



## **POWER STATION PERFORMANCE**





## GENERATION PERFORMANCE – EAF > 60% MAY | JUNE | JULY 2023



OCLF UCLF PCLF EAF



# GENERATION PERFORMANCE – EAF 40-59% MAY | JUNE | JULY 2023











## GENERATION PERFORMANCE – EAF < 40% MAY | JUNE | JULY 2023









## **GENERATION PERFORMANCE:** PEAKING STATIONS



Peaking