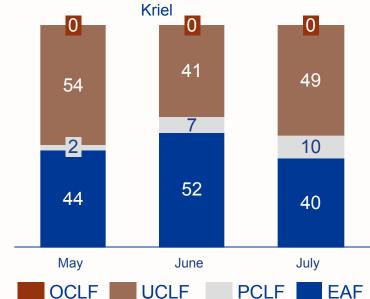

## GENERATION PERFORMANCE – EAF > 60% MAY | JUNE | JULY 2023

OCLF UCLF PCLF EAF