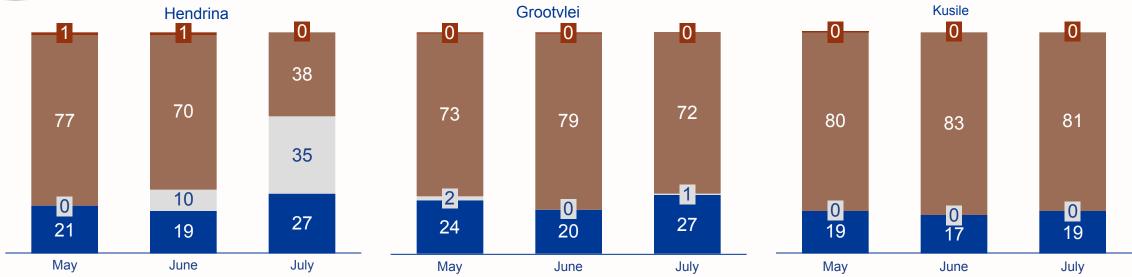

| 4115                       | 15022                                              | 6226                        | 29371                           | 6264                  | 1406                |                                       |



Generation performance for the week 07 Aug 2023 to 11 Aug 2023 (\*4-day average week)





Generation performance for the week 07 Aug 2023 to 11 Aug 2023 (\*4-day average week)





Generation performance for the week: Comparison (\*4-day average week)







THE PRESIDENCY REPUBLIC OF SOUTH AFRICA



## **POWER STATION PERFORMANCE**





## GENERATION PERFORMANCE – EAF > 60% MAY | JUNE | JULY 2023



OCLF UCLF PCLF EAF



# GENERATION PERFORMANCE – EAF 40-59% MAY | JUNE | JULY 2023











## GENERATION PERFORMANCE – EAF < 40% MAY | JUNE | JULY 2023









## **GENERATION PERFORMANCE:** PEAKING STATIONS



Peaking