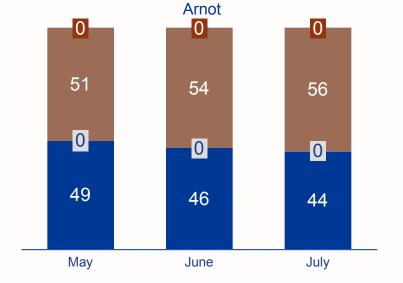

## GENERATION PERFORMANCE – EAF > 60% MAY | JUNE | JULY 2023

OCLF UCLF PCLF EAF