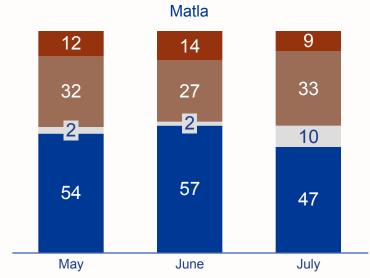

|
| Average               | 28932                         | 4115                       | 15022                                              | 6226                        | 29371                           | 6264                  | 1406                |                                       |



Generation performance for the week 07 Aug 2023 to 11 Aug 2023 (\*4-day average week)





Generation performance for the week 07 Aug 2023 to 11 Aug 2023 (\*4-day average week)





Generation performance for the week: Comparison (\*4-day average week)







THE PRESIDENCY REPUBLIC OF SOUTH AFRICA



## **POWER STATION PERFORMANCE**





## GENERATION PERFORMANCE – EAF > 60% MAY | JUNE | JULY 2023



OCLF UCLF PCLF EAF



# GENERATION PERFORMANCE – EAF 40-59% MAY | JUNE | JULY 2023











## GENERATION PERFORMANCE – EAF < 40% MAY | JUNE | JULY 2023









## **GENERATION PERFORMANCE:** PEAKING STATIONS



Peaking