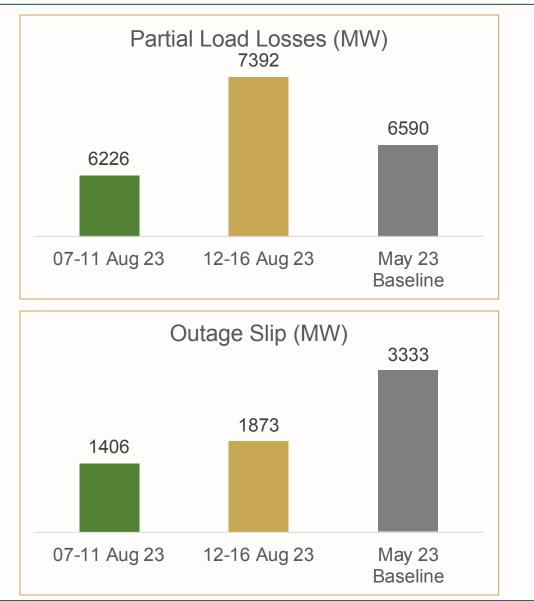

#### GENERATION OUTLOOK FOR PERIOD 07 Aug 2023 - 11 Aug 2023 (4-Day Week Avg)

| Date<br>(08:00 daily) | Capacity<br>Available<br>(MW) | Planned<br>outages<br>(MW) | UCLF, Partial<br>Losses &<br>outage<br>delays (MW) | Partial Load<br>Losses (MW) | p.m. peak<br>forecasted<br>(MW) | Units at Risk<br>(MW) | Outage Slip<br>(MW) | Load<br>Shedding<br>Stages<br>(range) |
|-----------------------|-------------------------------|----------------------------|----------------------------------------------------|-----------------------------|---------------------------------|-----------------------|---------------------|---------------------------------------|
| 07-Aug-23             | 28423                         | 3971                       | 15315                                              | 5768                        | 30606                           | 6137                  | 1406                | Stage 1/4                             |
| 08-Aug-23             | 29539                         | 3841                       | 15054                                              | 6580                        | 29154                           | 6712                  | 1406                | Stage 1/3                             |
| 09-Aug-23             |                               |                            |                                                    |                             |                                 |                       |                     |                                       |
| 10-Aug-23             | 29790                         | 4324                       | 14010                                              | 6193                        | 29617                           | 6102                  | 1406                | Stage 3                               |
| 11-Aug-23             | 27976                         | 4324                       | 15707                                              | 6363                        | 28105                           | 6103                  | 1406                | Stage 3                               |
| Average               | 28932                         | 4115                       | 15022                                              | 6226                        | 29371                           | 6264                  | 1406                |                                       |

Generation performance for the week 07 Aug 2023 to 11 Aug 2023 (\*4-day average week)

Generation performance for the week 07 Aug 2023 to 11 Aug 2023 (\*4-day average week)

Generation performance for the week: Comparison (\*4-day average week)