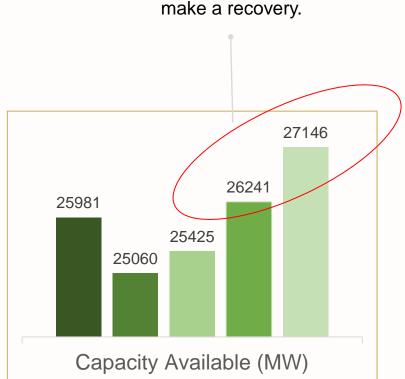

## GENERATION OUTLOOK FOR PERIOD 04 SEPTEMBER 2023 - 08 SEPTEMBER 2023

| Date<br>(08:00 daily) | Capacity<br>Available<br>(MW) | Planned<br>outages<br>(MW) | UCLF, Partial<br>Losses &<br>outage<br>delays (MW) | Partial<br>Load<br>Losses<br>(MW) | p.m. peak<br>forecaste<br>d (MW) | Units at | Outage<br>Slip (MW) | Load<br>Shedding<br>Stages<br>(range) |
|-----------------------|-------------------------------|----------------------------|----------------------------------------------------|-----------------------------------|----------------------------------|----------|---------------------|---------------------------------------|
| 04-Sep-23             | 25981                         | 5894                       | 15699                                              | 6190                              | 28603                            | 4776     | 766                 | Stage 4/5                             |
| 05-Sep-23             | 25060                         | 5467                       | 17297                                              | 5988                              | 28303                            | 4776     | 1341                | Stage 6                               |
| 06-Sep-23             | 25425                         | 5532                       | 16630                                              | 6201                              | 29785                            | 5416     | 1341                | Stage 6                               |
| 07-Sep-23             | 26241                         | 5467                       | 16063                                              | 5055                              | 29930                            | 6766     | 1341                | Stage 5/6                             |
| 08-Sep-23             | 27146                         | 5474                       | 15315                                              | 5276                              | 28536                            | 5766     | 1341                | Stage 5/6                             |
| 4-8 Sep '23 Avg       | 25971                         | 5567                       | 16201                                              | 5742                              | 29031                            | 5500     | 1226                |                                       |
| May-23 Baseline       | 27410                         | 3120                       | 17369                                              | 6793                              | 31135                            | 6579     | 3478                |                                       |

## **GENERATION PERFORMANCE**

Generation performance for the week of 04 September 2023 – 08 September 2023 (5-Day-Avg)

Generation beginning to

Despite the high UCLF, Planned Maintenance continued its positive momentum.