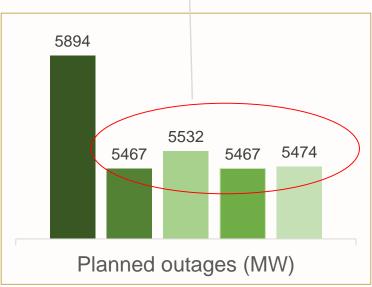

## GENERATION OUTLOOK FOR PERIOD 04 SEPTEMBER 2023 - 08 SEPTEMBER 2023

| Date<br>(08:00 daily) | Capacity<br>Available<br>(MW) | Planned<br>outages<br>(MW) | UCLF, Partial<br>Losses &<br>outage<br>delays (MW) | Partial<br>Load<br>Losses<br>(MW) | p.m. peak<br>forecaste<br>d (MW) | Units at | Outage<br>Slip (MW) | Load<br>Shedding<br>Stages<br>(range) |
|-----------------------|-------------------------------|----------------------------|----------------------------------------------------|-----------------------------------|----------------------------------|----------|---------------------|---------------------------------------|
| 04-Sep-23             | 25981                         | 5894                       | 15699                                              | 6190                              | 28603                            | 4776     | 766                 | Stage 4/5                             |
| 05-Sep-23             | 25060                         | 5467                       | 17297                                              | 5988                              | 28303                            | 4776     | 1341                | Stage 6                               |
| 06-Sep-23             | 25425                         | 5532                       | 16630                                              | 6201                              | 29785                            | 5416     | 1341                | Stage 6                               |
| 07-Sep-23             | 26241                         | 5467                       | 16063                                              | 5055                              | 29930                            | 6766     | 1341                | Stage 5/6                             |
| 08-Sep-23             | 27146                         | 5474                       | 15315                                              | 5276                              | 28536                            | 5766     | 1341                | Stage 5/6                             |
| 4-8 Sep '23 Avg       | 25971                         | 5567                       | 16201                                              | 5742                              | 29031                            | 5500     | 1226                |                                       |
| May-23 Baseline       | 27410                         | 3120                       | 17369                                              | 6793                              | 31135                            | 6579     | 3478                |                                       |

## **GENERATION PERFORMANCE**

Generation performance for the week of 04 September 2023 – 08 September 2023 (5-Day-Avg)

Generation beginning to

Despite the high UCLF, Planned Maintenance continued its positive momentum.