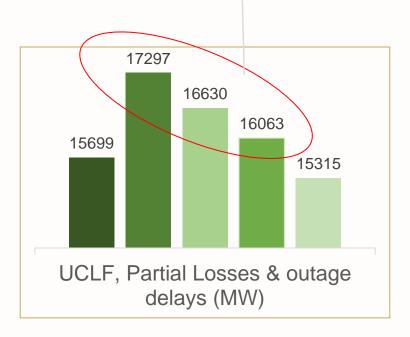

## GENERATION OUTLOOK FOR PERIOD 04 SEPTEMBER 2023 - 08 SEPTEMBER 2023

| Date<br>(08:00 daily) | Capacity<br>Available<br>(MW) | Planned<br>outages<br>(MW) | UCLF, Partial<br>Losses &<br>outage<br>delays (MW) | Partial<br>Load<br>Losses<br>(MW) | p.m. peak<br>forecaste<br>d (MW) | Units at | Outage<br>Slip (MW) | Load<br>Shedding<br>Stages<br>(range) |
|-----------------------|-------------------------------|----------------------------|----------------------------------------------------|-----------------------------------|----------------------------------|----------|---------------------|---------------------------------------|
| 04-Sep-23             | 25981                         | 5894                       | 15699                                              | 6190                              | 28603                            | 4776     | 766                 | Stage 4/5                             |
| 05-Sep-23             | 25060                         | 5467                       | 17297                                              | 5988                              | 28303                            | 4776     | 1341                | Stage 6                               |
| 06-Sep-23             | 25425                         | 5532                       | 16630                                              | 6201                              | 29785                            | 5416     | 1341                | Stage 6                               |
| 07-Sep-23             | 26241                         | 5467                       | 16063                                              | 5055                              | 29930                            | 6766     | 1341                | Stage 5/6                             |
| 08-Sep-23             | 27146                         | 5474                       | 15315                                              | 5276                              | 28536                            | 5766     | 1341                | Stage 5/6                             |
| 4-8 Sep '23 Avg       | 25971                         | 5567                       | 16201                                              | 5742                              | 29031                            | 5500     | 1226                |                                       |
| May-23 Baseline       | 27410                         | 3120                       | 17369                                              | 6793                              | 31135                            | 6579     | 3478                |                                       |

UCLF peaked on Tuesday. 05-Sep 2023 but dropped closer to 15315 MW by Friday, 08-Sep 2023

Mon 04-Sep 2023 Tues 05-Sep 2023 Wed 06-Sep 2023 Thurs 07-Sep 2023

Fri 08-Sep 2023